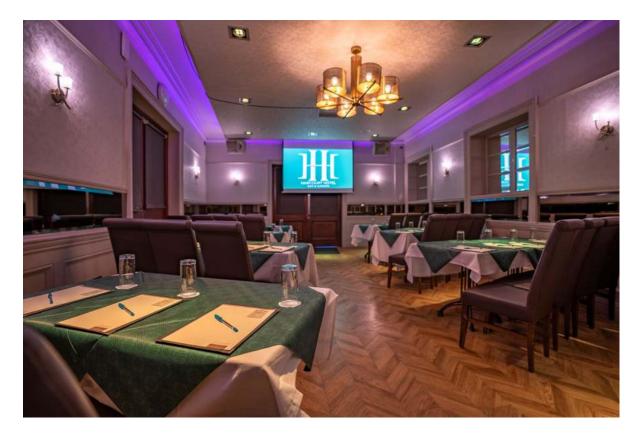

## HARCOURT HOTEL The Shaw Room

Intimate meeting room in the middle of Harcourt Street just in the Harcourt Hotel. Featuring two large screen, access to many features and fast wifi.

## -Phone

-Pens and Paper
-Long extended HDMI lead
-High Speed Wifi
-Water & Glasses
-Blinds for presentation
-Natural Daylight
-Temperature Control