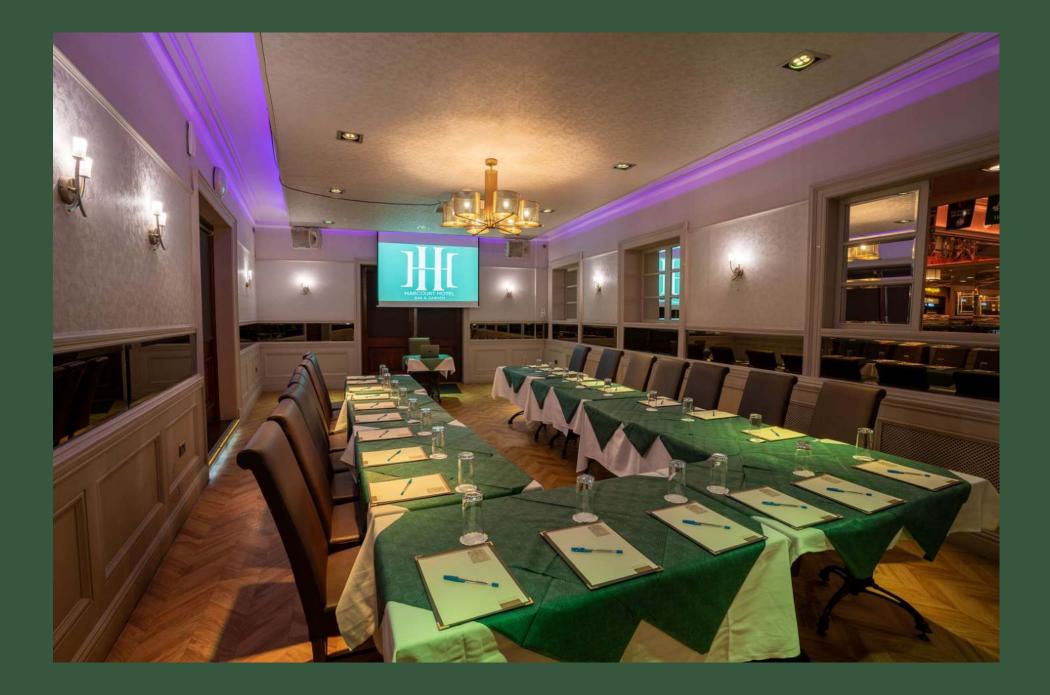

## HARCOURT HOTEL The Shaw Room

Intimate meeting room in the middle of Harcourt Street just in the Harcourt Hotel. Featuring two large screen, access to many features and fast wifi.

## Available add ons:

- -Tea/coffee
- -Scones
- -Pastries
- -Selection of Sandwiches
- -Soup and sandwiches (working lunch)
- -Full lunch menu available in the Harcourt Bar

Available for booking: Suitable for max 20 boardroom style Suitable for max 40 Theatre Style Suitable for max 30 U-shape Suitable for max 30 Classroom