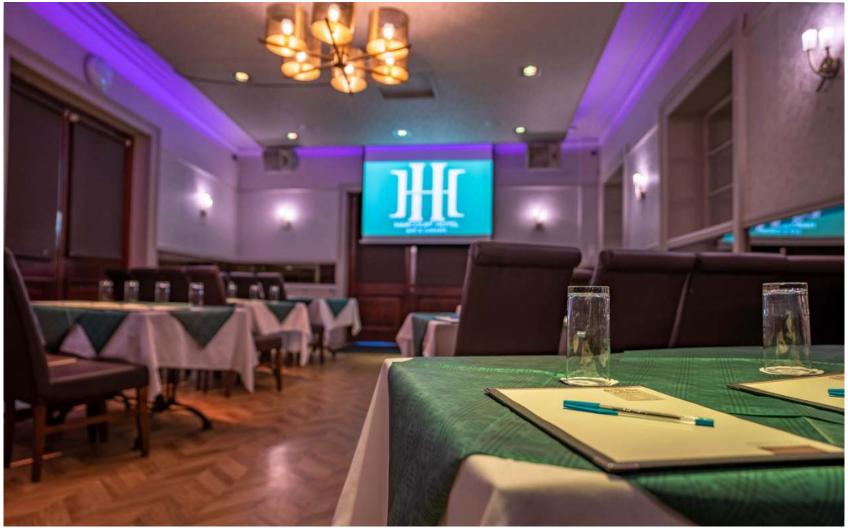

## HARCOURT HOTEL The Shaw Room

Intimate meeting room in the middle of Harcourt Street just in the Harcourt Hotel. Featuring two large screen, access to many features and fast wifi.

## -Phone

-Pens and Paper
-Long extended HDMI lead
-High Speed Wifi
-Water & Glasses
-Blinds for presentation
-Natural Daylight
-Temperature Control